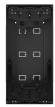

### 9157001

IP Style Intercom Flush Mounting Back Box

Provides a secure flush-mount system for the 2N IP Style IP intercom into brick, plaster, block walls etc.