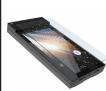

#### 9157003

**IP Style Intercom Antibacterial Screen Cover** 

Providing even greater customer confidence for door entry and access in high traffic areas, this antibacterial screen can be quickly and easily added to pre-installed 2N IP Style devices, providing up to 99% antibacterial protection for the touchscreen interface.