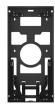

### 9157002

**IP Style Intercom Surface Mounting Back Box** 

Provides a secure surface-mount system for the 2N IP Style IP intercom onto brick, plaster, block walls etc.